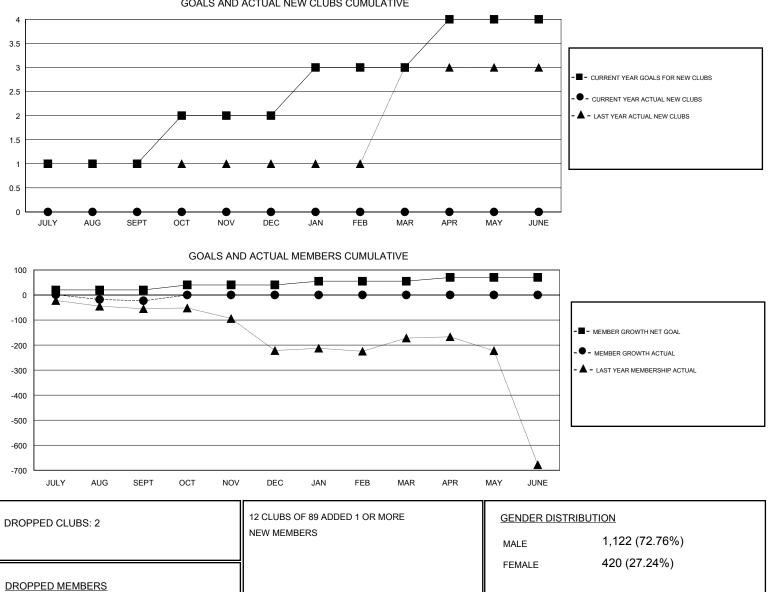

## District 305 S

Results as of: 9/30/2019

| GMT:                           |   | L | OCATION PAKISTAN |                                  |    |    | GMT CA |
|--------------------------------|---|---|------------------|----------------------------------|----|----|--------|
| Clubs<br>RESULTS FOR 2019-2020 |   |   |                  | Members<br>RESULTS FOR 2019-2020 |    |    |        |
|                                |   |   |                  |                                  |    |    |        |
| JULY/AUG/SEPT                  | 1 | 0 | 2                | JULY/AUG/SEPT                    | 20 | 45 | 59     |
| OCT/NOV/DEC                    | 1 | 0 | 0                | OCT/NOV/DEC                      | 20 | 0  | 0      |
| JAN/FEB/MAR                    | 1 | 0 | 0                | JAN/FEB/MAR                      | 15 | 0  | 0      |
| APR/MAY/JUNE                   | 1 | 0 | 0                | APR/MAY/JUNE                     | 15 | 0  | 0      |

DECEASED

OTHER

TOTAL MBR0181

CLUB CANCELLED

1

33

25

59